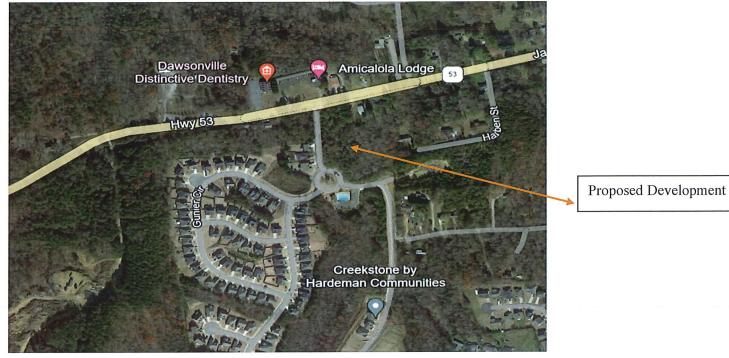

### PROJECT: "DAWSON OLDE TOWNE OFFICE PARK"

3.3 Acs; located at 39 Creekstone Lane and Creekview Lane, City of Dawsonville, GA

Thank you for reading and for considering the approval of this Amendment to the PUD for the Creekstone S/D...

The portion of the S/D that we are addressing today is the "Commercial Outparcel" as noted in the recorded Plat: in Book-70 and Pg-115 and recorded on Sept 22, 2006...

We are before you today to state the intended "Site Specific" use and to Amend the existing PUD for the purposes of Developing and Constructing a 4-Phased project consisting of 16 Rental Units of 1,250 sq ft each, of the Flex-Office Spaces which include their interior work areas along with inventory storage; located in 4- buildings per the submitted Concept Plan ...

DAWSON OLDE TOWNE OFFICE PARK; 39 Creekstone Lane & Creekview Lane

We do expect that we will see our interested parties upon the commencement of Advertising and Pre-Leasing portions of the Project...

We hope that the City will see this project as a Business Incubator as well as an inexpensive location for many small Start-up Businesses who cannot afford the larger available commercial spaces...