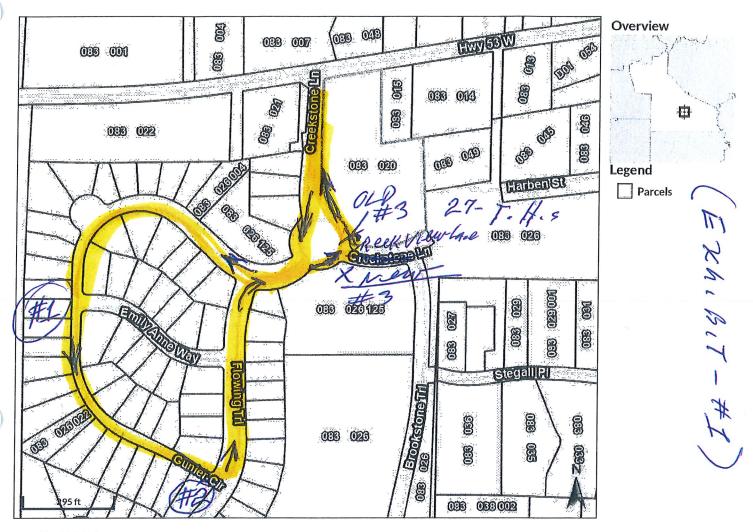

The #3 Bus Stop Location at the Southern End of the Proposed "Office <u>Park</u>" and the Route for the pick-up and return of our students... There are 3-locations within the Creekstone S/D and the #3-Stop has always been located at the Southern end of the 3.347 Acs of the Proposed Office Park, ...

Solution: was from Ms. P.J., Director of Transportation for the Bussing System: and based upon a copy of the "Route Map" provided indicating the 3-bus-stops, in particular #3; then, Ms. P.J. saw an immediate solution that: did not interrupt her Routing and also provided the children with the same level of safety as the original location...

She offered that the Children could assemble across the street (Creekview Lane) on the sidewalk and/or in the parking lot for the Swimming Pool... See Routing Map attached... She also said that had we not brought this to her attention; her drivers would have reported the Commencement of Construction for the Office Park and would have suggested the new Pick-up location across the street...

Respectfully submitted; for your Consideration...

Attachments;

- 1. Map of the Bus stop locations with #3-Old and #3 new; indicated...
- 2. Original S/D Plat of the PUD that states the "Commercial Out Parcel"
- 3. Stamped and recorded Survey of the subject "Commercial Out Parcel.
- 4. "Site Specific Plan", as required, by Regulations for the 16-units...
- 5. Planning Director's Comments to: "the Mayor, City Council and Planning Commission" ...