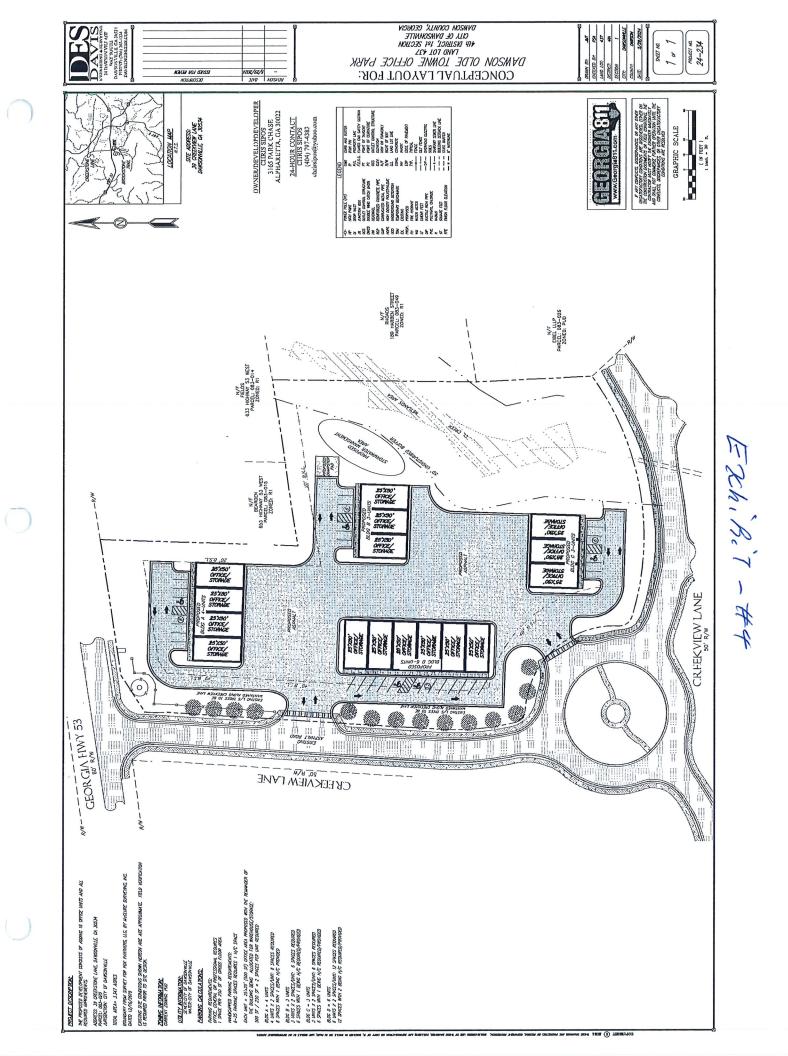

### PROJECT: "DAWSON OLDE TOWNE OFFICE PARK"

3.3 Acs; located at 39 Creekstone Lane and Creekview Lane, City of Dawsonville, GA

Thank you for reading and for considering the approval of this Amendment to the PUD for the Creekstone S/D...

The portion of the S/D that we are addressing today is the "Commercial Outparcel" as noted in the recorded Plat: in Book-70 and Pg-115 and recorded on Sept 22, 2006...

We are before you today to state the intended "Site Specific" use and to Amend the existing PUD for the purposes of Developing and Constructing a 4-Phased project consisting of 16 Rental Units of 1,250 sq ft each, of the Flex-Office Spaces which include their interior work areas along with inventory storage; located in 4- buildings per the submitted Concept Plan ...

Also, you can see, this present layout is for 4-smaller buildings as opposed to a Typical Longer style Retail "Strip Center" with each of these smaller units having only 1,250 sq. ft. of leasable space. As the Project fill-up; we will consider on-site-management...

So, what will the Creekstone residents see as they either enter or leave the S/D??? Well, pretty much what they see now; a fenced, tree lined property with some additional back-up landscaping, as required by the City of Dawsonville Regulations...

As to the Architectural Details for the buildings are intended to blend with the landscape: as the Front Entrance elevations will each have a Storefront door and a large fixed glass window; and will also include; Dry-Stacked Stone Columns, with Dry Stacked Stone located up to 3-ft of height from sidewalk to window sills; that along with Horizontal Hardie Siding for the balance of the fronts; in keeping with the S/D styles...

While the End elevations of the buildings and the rear elevations will have Vertical Steel Panels (Leaf Green in Color) and the Standing Seam roof panels are to be (White in color) ...

Pg-2 – LETTER OF INTENT – P and Z – City of Dawsonville

# ZSP – C-240013539 – 39 Creekstone Lane, Dawsonville, GA

# P R O J E C T L O C A T I O N -- I.D. -- 083 020