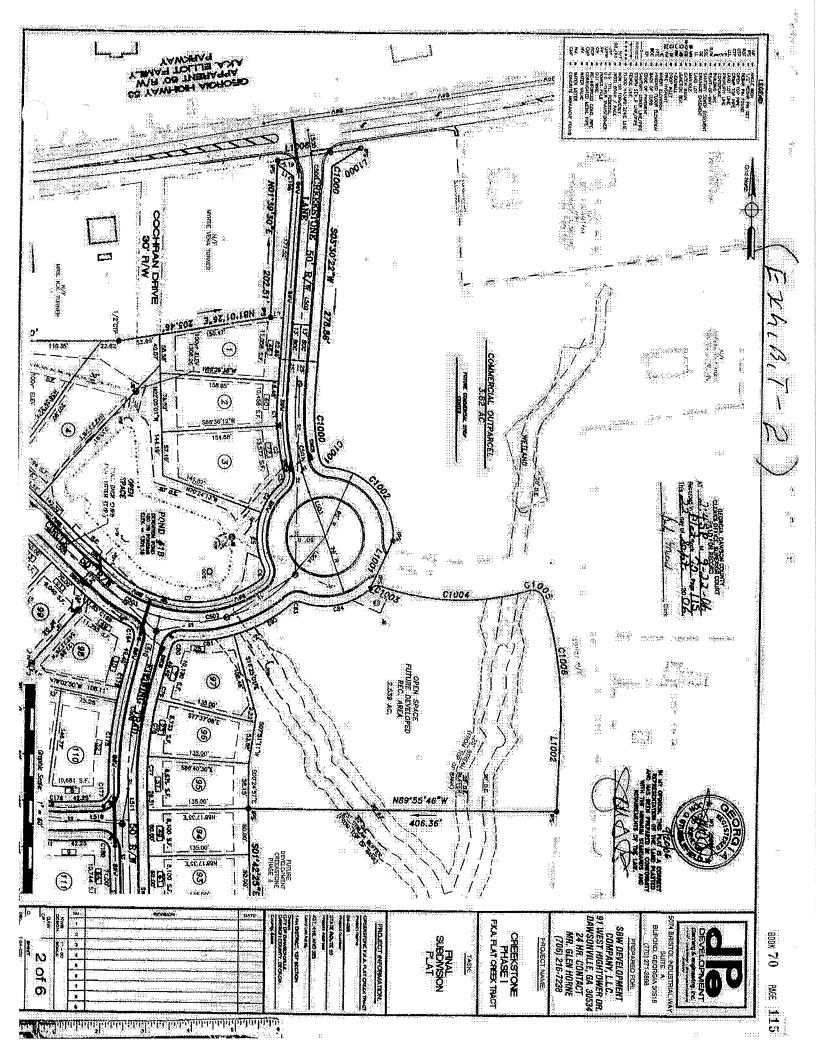

### HISTORY

 (ANX 026-2-16) Annexation for TMP 083 026, 083 020, 083 016 from R-A (Residential Agricultural) to PUD (Planned Unit Development) approved June 7, 2004. The City Council approved the annexation of 92 acres for TMP 083 026, 083 020, and 083 016 and rezoning from RA to PUD. The development will consist of residential with a swimming pool and cabana and commercial business with the following stipulations:

- 1. Public passive park will be developed as green space and will include walking trails along the stream bed. Public parking will be included. Hours of use will be generally dawn to dusk with signs posted noting such
- 2. A private active facility will be installed for the exclusive use of the homeowners and will include a swimming pool, cabana, TOT lot, parking.
- 3. Sidewalks will be provided in the right of way on both sides of the street. It is intended that a utility corridor be provided in the right of way between the street curb and the sidewalk.
- 4. A homeowner's association will be created, and all lots/homeowners will be required to join the association.
- 5. All exterior building walls abutting side property lines will meet a one (1) hour fire rating.
- 6. The commercial parcel within the PUD will be developed under the Commercial Highway Business zoning classification.
- 7. The maximum density will be three (3) units per gross acre. The residential acreage is approximately 90 acres.
- Property was split and sold 2006
- Currently residential building is active in Creekstone Phase 2

The portion of the S/D that we are addressing today is the "Commercial Outparcel" as noted in the recorded Plat: in Book-70 and Pg-115 and recorded on Sept 22, 2006...

We are before you today to state the intended "Site Specific" use and to Amend the existing PUD for the purposes of Developing and Constructing a 4-Phased project consisting of 16 Rental Units of 1,250 sq ft each, of the Flex-Office Spaces which include their interior work areas along with inventory storage; located in 4- buildings per the submitted Concept Plan ...

As you may note, the Future "Commercial Use" shown; was planned and approved along with the Original Residential Phases of this PUD and our submittal now is for the approval of the required "Site Specific" Concept Plan...

Accordingly, this "Flex-Office Park Commercial use" is Grandfathered in; on the existing Creekstone S/D 's PUD; based on the "Original Plat" for the Creekstone F.K.A. Flat Creek Plat, PUD dated 11-19-2004