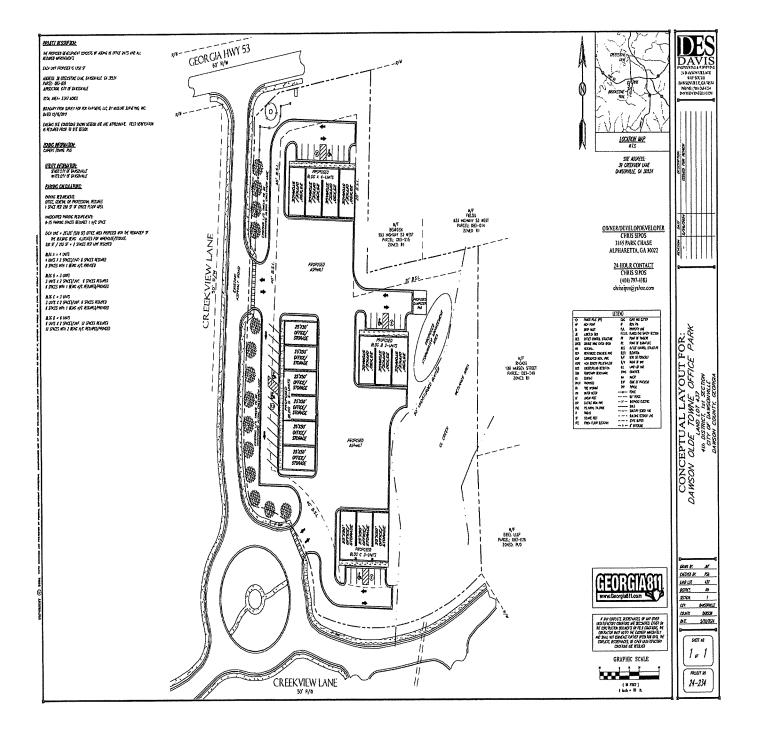

# **APPLICANT PROPOSAL**

The applicant is seeking to amend the existing site plan for the purpose of developing 16 Flex-Office spaces, in four (4) phase projects.

# <u>ANALYSIS</u>

- The Planning Commission tabled the decision until September 9,2024 Planning Commission approved the amended site plan with conditions on September 9, 2024.
- 16 Flex Office spaces will be constructed in four (4) phases, 1,250 square feet per office space.
- The original application stated 60,000 square feet strip commercial building.
- The architectural façade will consist of large, fixed glass windows, dry stacked stone columns, dry stacked stone up to three (3) feet of height on the buildings. Hardie siding for the front and steel panels (leaf green color) on the sides.
- Office, commercial and /or industrial uses are permitted in the PUD development.

The portion of the S/D that we are addressing today is the "Commercial Outparcel" as noted in the recorded Plat: in Book-70 and Pg-115 and recorded on Sept 22, 2006...

We are before you today to state the intended "Site Specific" use and to Amend the existing PUD for the purposes of Developing and Constructing a 4-Phased project consisting of 16 Rental Units of 1,250 sq ft each, of the Flex-Office Spaces which include their interior work areas along with inventory storage; located in 4- buildings per the submitted Concept Plan ...

Also, you can see, this present layout is for 4-smaller buildings as opposed to a Typical Longer style Retail "Strip Center" with each of these smaller units having only 1,250 sq. ft. of leasable space. As the Project fill-up; we will consider on-site-management...