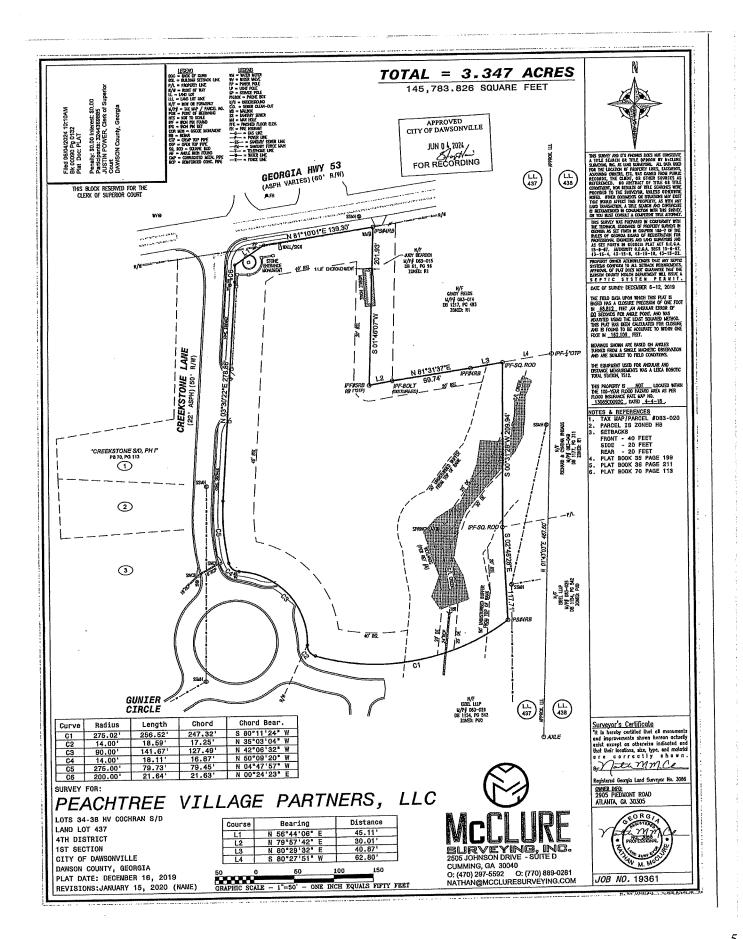

# CITY OF DAWSONVILLE PLANNING STAFF REPORT

| APPLICANT:     | Christopher Sipos                       |
|----------------|-----------------------------------------|
| AMENDMENT #    | ZSP C2400135                            |
| REQUEST        | Amend the current Site Plan             |
| CURRENT ZONING | PUD - Planned Unit Development District |
| SIZE           | +/- 3.347 Acres                         |
| LOCATION       | 39 Creekstone Lane                      |
| TAX PARCEL     | 083-020                                 |

# **APPLICANT PROPOSAL**

The applicant is seeking to amend the existing site plan for the purpose of developing 16 Flex-Office spaces, in four (4) phase projects.

# SURROUNDING PROPERTIES

| Adjacent Land Uses | Existing zoning | Existing Use              |
|--------------------|-----------------|---------------------------|
| North              | HB & County RA  | Commercial & Residential  |
| South              | PUD             | Mixed Use / Residential t |
| East               | R-1             | Residential               |
| West               | County RSR      | Residential Sub-Rural     |

### HISTORY

 (ANX 026-2-16) Annexation for TMP 083 026, 083 020, 083 016 from R-A (Residential Agricultural) to PUD (Planned Unit Development) approved June 7, 2004. The City Council approved the annexation of 92 acres for TMP 083 026, 083 020, and 083 016 and rezoning from RA to PUD. The development will consist of residential with a swimming pool and cabana and commercial business with the following stipulations:

- 1. Public passive park will be developed as green space and will include walking trails along the stream bed. Public parking will be included. Hours of use will be generally dawn to dusk with signs posted noting such
- 2. A private active facility will be installed for the exclusive use of the homeowners and will include a swimming pool, cabana, TOT lot, parking.
- 3. Sidewalks will be provided in the right of way on both sides of the street. It is intended that a utility corridor be provided in the right of way between the street curb and the sidewalk.
- 4. A homeowner's association will be created, and all lots/homeowners will be required to join the association.
- 5. All exterior building walls abutting side property lines will meet a one (1) hour fire rating.
- 6. The commercial parcel within the PUD will be developed under the Commercial Highway Business zoning classification.
- 7. The maximum density will be three (3) units per gross acre. The residential acreage is approximately 90 acres.
- Property was split and sold 2006
- Currently residential building is active in Creekstone Phase 2

# <u>ANALYSIS</u>

- The Planning Commission tabled the decision until September 9,2024 Planning Commission approved the amended site plan with conditions on September 9, 2024.
- 16 Flex Office spaces will be constructed in four (4) phases, 1,250 square feet per office space.
- The original application stated 60,000 square feet strip commercial building.
- The architectural façade will consist of large, fixed glass windows, dry stacked stone columns, dry stacked stone up to three (3) feet of height on the buildings. Hardie siding for the front and steel panels (leaf green color) on the sides.
- Office, commercial and /or industrial uses are permitted in the PUD development.

#### Legal Description

All that tract or parcel of land lying and being in Land Lot 437 of the 4th District, First Section, Dawson County, Georgia, City of Dawsonville, and being Tract 2B containing 0.8063 acres and Tract 1B containing 2.5410 acres as shown on that certain plat of survey for SBW Development Company by John B. Stubblefield, Georgia Registered Land Surveyor No. 2599, dated June 14, 2006 and being more particularly described as follows:

Beginning at an iron pin set at the intersection of the southerly right of way of State Route 53 (60 foot R/W) and the westerly right of way of Moon Drive (30 foot right of way not open); from said point of beginning running thence South 01 degrees, 46 minutes 58 seconds West a distance of 201.98 feet to a point; running thence North 79 degrees, 59 minutes 53 seconds East a distance of 30.04 feet to a one-inch bar disturbed; running thence North 81 degrees, 33 minutes 28 seconds East a distance of 99,72 feet to a one- half inch rebar found; running thence North 80 degrees, 28 minutes 11 seconds East a distance of 41,02 feet to a one-half inch square rod; running thence South 00 degrees, 34 minutes 27 seconds West a distance of 209.98 feet to a one-half inch square rod; running thence South 02 degrees, 45 minutes 29 seconds East a distance of 117.68 feet to a point; running thence an arc distance of 256.42 feet to a point, said arc being subtended by a chord bearing South 80 degrees, 11 minutes 59 seconds West and having a chord distance of 247.23 feet; running thence an arc distance of 18.59 feet to a point, said arc being subtended by a chord bearing North 35 degrees, 03 minutes 02 seconds West and having a chord distance of 17.25 feet; running thence an arc distance of 141.68 feet to a point, said arc being subtended by a chord bearing North 42 degrees, 06 minutes 35 seconds West and having a chord distance of 127.49 feet; running thence an arc distance of 18.11 feet to a point, said arc being subtended by a chord bearing North 50 degrees, 09 minutes 20 seconds West and having a chord distance of 16.87 feet; running thence an arc distance of 79.73 feet to a point, said arc being subtended by a chord bearing North 04 degrees, 47 minutes 57 seconds West and having a chord distance of 79.45 feet; running thence North 03 degrees, 30 minutes 22 seconds East a distance of 116.15 feet to a point; running thence North 03 degrees, 30 minutes 22 seconds East a distance of 162.71 feet to a point; running thence an arc distance of 21.64 feet to a point, said arc being subtended by a chord bearing North 00 degrees, 24 minutes 23 seconds East and having a chord distance of 21.63 feet; running thence North 56 degrees, 44 minutes 06 seconds East a distance of 45.11 feet to a point on the southerly right of way of State Route 53; running thence along said right of way of State Route 53 North 81 degrees, 09 minutes 45 seconds East a distance of 139.41 feet to the point of beginning.