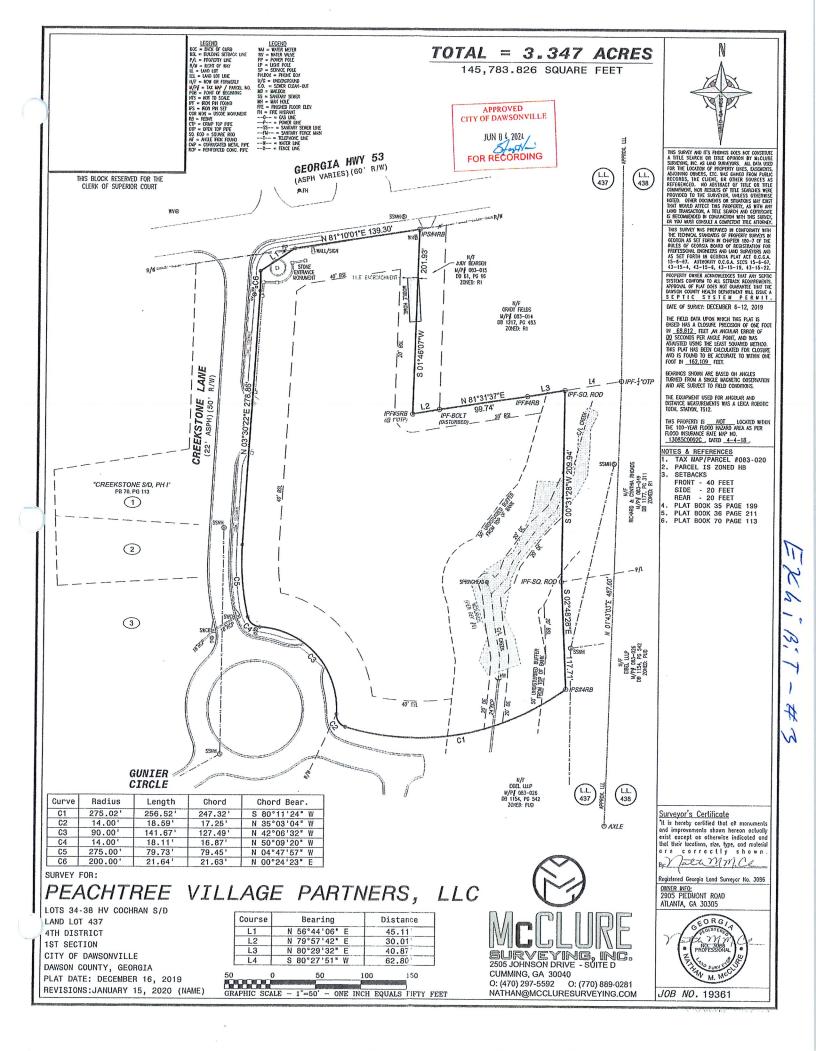

# CITY OF DAWSONVILLE PLANNING STAFF REPORT

| APPLICANT:     | Christopher Sipos                       |
|----------------|-----------------------------------------|
| AMENDMENT #    | ZSP C2400135                            |
| REQUEST        | Amend the current Site Plan             |
| CURRENT ZONING | PUD - Planned Unit Development District |
| SIZE           | +/- 3.347 Acres                         |
| LOCATION       | 39 Creekstone Lane                      |
| TAX PARCEL     | 083-020                                 |

# **APPLICANT PROPOSAL**

The applicant is seeking to amend the existing site plan for the purpose of developing 16 Flex-Office spaces, in four (4) phase projects.

# SURROUNDING PROPERTIES

| Adjacent Land Uses | Existing zoning | Existing Use              |
|--------------------|-----------------|---------------------------|
| North              | HB & County RA  | Commercial & Residential  |
| South              | PUD             | Mixed Use / Residential t |
| East               | R-1             | Residential               |
| West               | County RSR      | Residential Sub-Rural     |

### HISTORY

 (ANX 026-2-16) Annexation for TMP 083 026, 083 020, 083 016 from R-A (Residential Agricultural) to PUD (Planned Unit Development) approved June 7, 2004. The City Council approved the annexation of 92 acres for TMP 083 026, 083 020, and 083 016 and rezoning from RA to PUD. The development will consist of residential with a swimming pool and cabana and commercial business with the following stipulations:

- 1. Public passive park will be developed as green space and will include walking trails along the stream bed. Public parking will be included. Hours of use will be generally dawn to dusk with signs posted noting such
- 2. A private active facility will be installed for the exclusive use of the homeowners and will include a swimming pool, cabana, TOT lot, parking.
- 3. Sidewalks will be provided in the right of way on both sides of the street. It is intended that a utility corridor be provided in the right of way between the street curb and the sidewalk.
- 4. A homeowner's association will be created, and all lots/homeowners will be required to join the association.
- 5. All exterior building walls abutting side property lines will meet a one (1) hour fire rating.
- 6. The commercial parcel within the PUD will be developed under the Commercial Highway Business zoning classification.
- 7. The maximum density will be three (3) units per gross acre. The residential acreage is approximately 90 acres.
- Property was split and sold 2006
- Currently residential building is active in Creekstone Phase 2

# <u>ANALYSIS</u>

- The Planning Commission tabled the decision until September 9,2024 Planning Commission approved the amended site plan with conditions on September 9, 2024.
- 16 Flex Office spaces will be constructed in four (4) phases, 1,250 square feet per office space.
- The original application stated 60,000 square feet strip commercial building.
- The architectural façade will consist of large, fixed glass windows, dry stacked stone columns, dry stacked stone up to three (3) feet of height on the buildings. Hardie siding for the front and steel panels (leaf green color) on the sides.
- Office, commercial and /or industrial uses are permitted in the PUD development.

#### Legal Description

All that tract or parcel of land lying and being in Land Lot 437 of the 4th District, First Section, Dawson County, Georgia, City of Dawsonville, and being Tract 2B containing 0.8063 acres and Tract 1B containing 2.5410 acres as shown on that certain plat of survey for SBW Development Company by John B. Stubblefield, Georgia Registered Land Surveyor No. 2599, dated June 14, 2006 and being more particularly described as follows:

Beginning at an iron pin set at the intersection of the southerly right of way of State Route 53 (60 foot R/W) and the westerly right of way of Moon Drive (30 foot right of way not open); from said point of beginning running thence South 01 degrees, 46 minutes 58 seconds West a distance of 201.98 feet to a point; running thence North 79 degrees, 59 minutes 53 seconds East a distance of 30.04 feet to a one-inch bar disturbed; running thence North 81 degrees, 33 minutes 28 seconds East a distance of 99,72 feet to a one- half inch rebar found; running thence North 80 degrees, 28 minutes 11 seconds East a distance of 41,02 feet to a one-half inch square rod; running thence South 00 degrees, 34 minutes 27 seconds West a distance of 209.98 feet to a one-half inch square rod; running thence South 02 degrees, 45 minutes 29 seconds East a distance of 117.68 feet to a point; running thence an arc distance of 256.42 feet to a point, said arc being subtended by a chord bearing South 80 degrees, 11 minutes 59 seconds West and having a chord distance of 247.23 feet; running thence an arc distance of 18.59 feet to a point, said arc being subtended by a chord bearing North 35 degrees, 03 minutes 02 seconds West and having a chord distance of 17.25 feet; running thence an arc distance of 141.68 feet to a point, said arc being subtended by a chord bearing North 42 degrees, 06 minutes 35 seconds West and having a chord distance of 127.49 feet; running thence an arc distance of 18.11 feet to a point, said arc being subtended by a chord bearing North 50 degrees, 09 minutes 20 seconds West and having a chord distance of 16.87 feet; running thence an arc distance of 79.73 feet to a point, said arc being subtended by a chord bearing North 04 degrees, 47 minutes 57 seconds West and having a chord distance of 79.45 feet; running thence North 03 degrees, 30 minutes 22 seconds East a distance of 116.15 feet to a point; running thence North 03 degrees, 30 minutes 22 seconds East a distance of 162.71 feet to a point; running thence an arc distance of 21.64 feet to a point, said arc being subtended by a chord bearing North 00 degrees, 24 minutes 23 seconds East and having a chord distance of 21.63 feet; running thence North 56 degrees, 44 minutes 06 seconds East a distance of 45.11 feet to a point on the southerly right of way of State Route 53; running thence along said right of way of State Route 53 North 81 degrees, 09 minutes 45 seconds East a distance of 139.41 feet to the point of beginning.