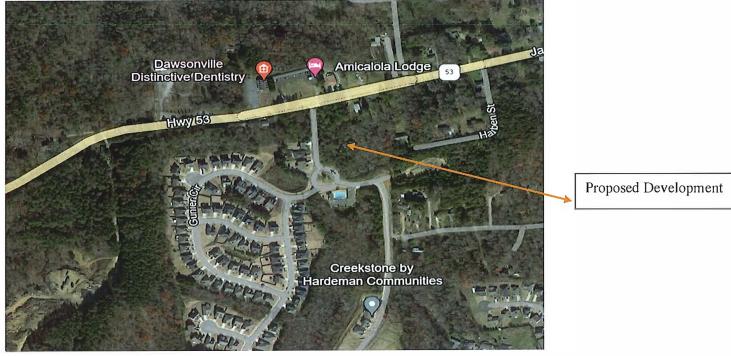

# CITY OF DAWSONVILLE

PLANNING STAFF REPORT

| APPLICANT:     | Christopher Sipos                       |
|----------------|-----------------------------------------|
| AMENDMENT #    | ZSP C2400135                            |
| REQUEST        | Amend the current Site Plan             |
| CURRENT ZONING | PUD - Planned Unit Development District |
| SIZE           | +/- 3.347 Acres                         |
| LOCATION       | .39 Creekstone Lane                     |
| TAX PARCEL     | .083-020                                |
|                |                                         |

## APPLICANT PROPOSAL

The applicant is seeking to amend the existing site plan for the purpose of developing 16 Flex-Office spaces, in four (4) phase projects.

## HISTORY

 (ANX 026-2-16) Annexation for TMP 083 026, 083 020, 083 016 from R-A (Residential Agricultural) to PUD (Planned Unit Development) approved June 7, 2004. The City Council approved the annexation of 92 acres for TMP 083 026, 083 020, and 083 016 and rezoning from RA to PUD. The development will consist of residential with a swimming pool and cabana and commercial business with the following stipulations: