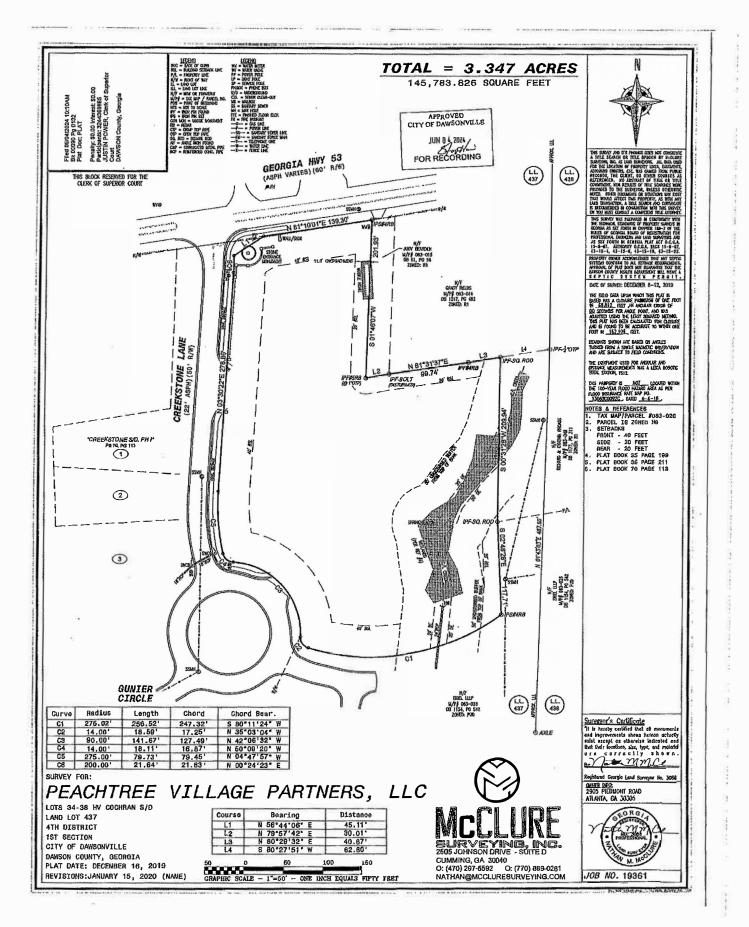

# CITY OF DAWSONVILLE

PLANNING STAFF REPORT

| APPLICANT:     | Christopher Sipos                       |
|----------------|-----------------------------------------|
| AMENDMENT #    | ZSP C2400135                            |
| REQUEST        | Amend the current Site Plan             |
| CURRENT ZONING | PUD - Planned Unit Development District |
| SIZE           | +/- 3.347 Acres                         |
| LOCATION       | .39 Creekstone Lane                     |
| TAX PARCEL     | .083-020                                |
|                |                                         |

## APPLICANT PROPOSAL

The applicant is seeking to amend the existing site plan for the purpose of developing 16 Flex-Office spaces, in four (4) phase projects.

## HISTORY

 (ANX 026-2-16) Annexation for TMP 083 026, 083 020, 083 016 from R-A (Residential Agricultural) to PUD (Planned Unit Development) approved June 7, 2004. The City Council approved the annexation of 92 acres for TMP 083 026, 083 020, and 083 016 and rezoning from RA to PUD. The development will consist of residential with a swimming pool and cabana and commercial business with the following stipulations:

# <u>ANALYSIS</u>

- 16 Flex Office spaces will be constructed in four (4) phases
- 1,250 square feet per office space
- The architectural façade will consist of large, fixed glass windows, dry stacked stone columns, dry stacked stone up to three (3) feet of height on the buildings. Hardie siding for the front and steel panels (leaf green color) on the sides.
- Office, commercial and /or industrial uses are permitted in the PUD development.