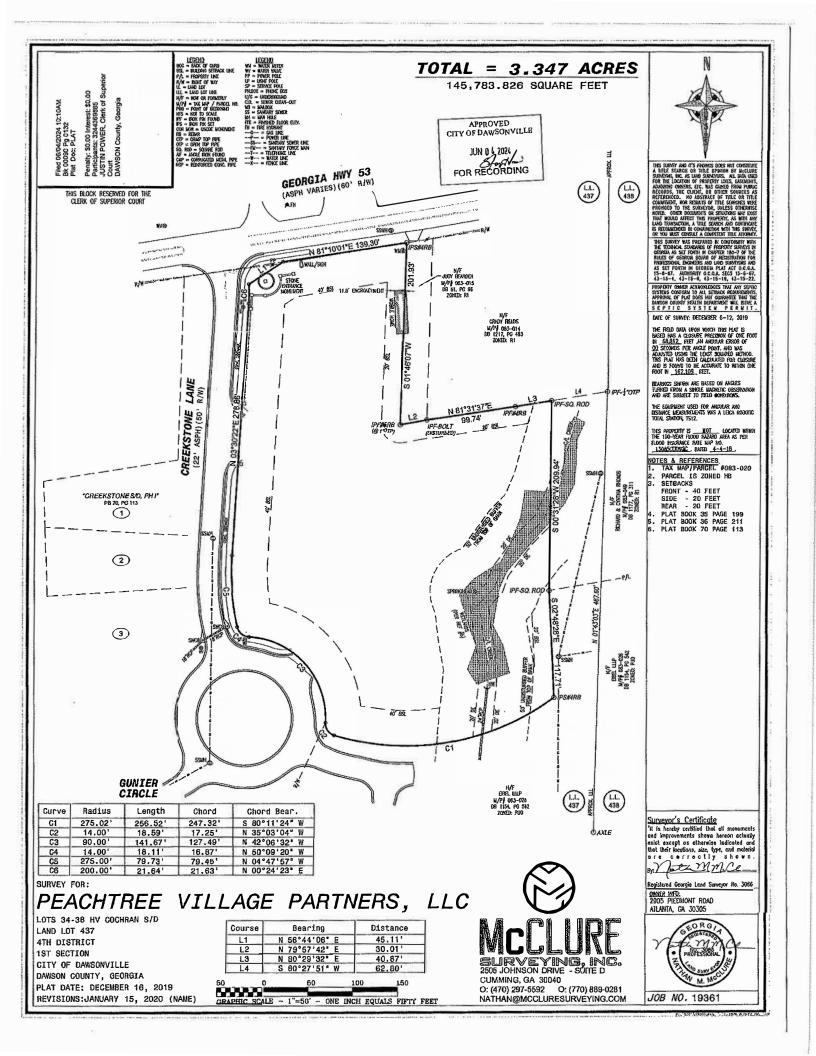

# CITY OF DAWSONVILLE

PLANNING STAFF REPORT

| APPLICANT:     | Christopher Sipos                       |
|----------------|-----------------------------------------|
| AMENDMENT #    | ZSP C2400135                            |
| REQUEST        | Amend the current Site Plan             |
| CURRENT ZONING | PUD - Planned Unit Development District |
| SIZE           | +/- 3.347 Acres                         |
| LOCATION       | .39 Creekstone Lane                     |
| TAX PARCEL     | .083-020                                |
|                |                                         |

## APPLICANT PROPOSAL

The applicant is seeking to amend the existing site plan for the purpose of developing 16 Flex-Office spaces, in four (4) phase projects.

## HISTORY

 (ANX 026-2-16) Annexation for TMP 083 026, 083 020, 083 016 from R-A (Residential Agricultural) to PUD (Planned Unit Development) approved June 7, 2004. The City Council approved the annexation of 92 acres for TMP 083 026, 083 020, and 083 016 and rezoning from RA to PUD. The development will consist of residential with a swimming pool and cabana and commercial business with the following stipulations:

# <u>ANALYSIS</u>

- 16 Flex Office spaces will be constructed in four (4) phases
- 1,250 square feet per office space
- The architectural façade will consist of large, fixed glass windows, dry stacked stone columns, dry stacked stone up to three (3) feet of height on the buildings. Hardie siding for the front and steel panels (leaf green color) on the sides.
- Office, commercial and /or industrial uses are permitted in the PUD development.