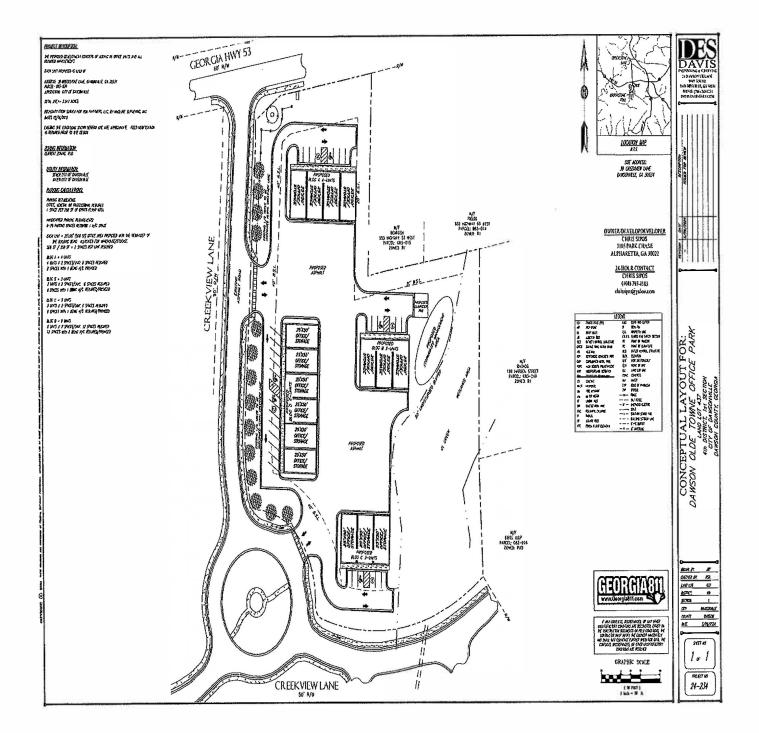

## APPLICANT PROPOSAL

The applicant is seeking to amend the existing site plan for the purpose of developing 16 Flex-Office spaces, in four (4) phase projects.

# <u>ANALYSIS</u>

- 16 Flex Office spaces will be constructed in four (4) phases
- 1,250 square feet per office space
- The architectural façade will consist of large, fixed glass windows, dry stacked stone columns, dry stacked stone up to three (3) feet of height on the buildings. Hardie siding for the front and steel panels (leaf green color) on the sides.
- Office, commercial and /or industrial uses are permitted in the PUD development.

# RECOMMENDATIONS

Should the Planning Commission choose to grant the amended existing site plan, the following conditions are recommended by the Planning Department:

- 1. Development will abide by the Highway Business District zoning ordinance and Article VIII. Buffer, Landscape, Screening and Open Space Requirements ordinance.
- 2. Architectural façade will consist of:
  - a. Hardie siding on the front and sides elevations painted earthtone in color
  - b. Steel panels on the rear elevation earthtone in color
  - c. Stone and/or brick water table on front and sides of building
- 3. Work hours will be standard business hours, excluding Sunday.