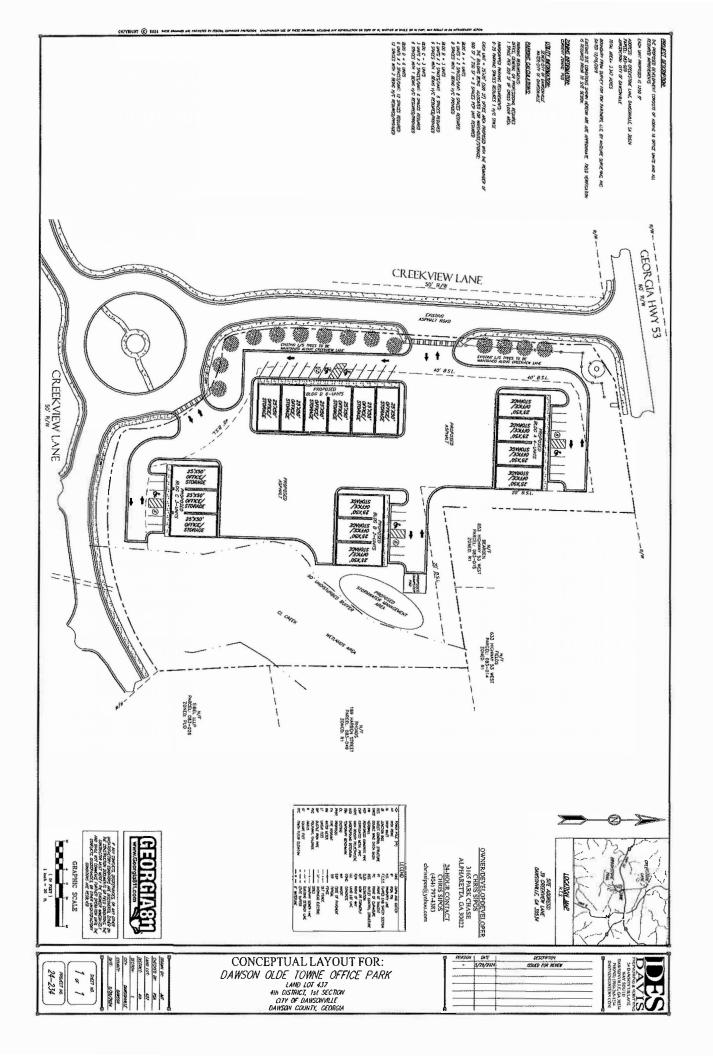

## APPLICANT PROPOSAL

The applicant is seeking to amend the existing site plan for the purpose of developing 16 Flex-Office spaces, in four (4) phase projects.

# <u>ANALYSIS</u>

- 16 Flex Office spaces will be constructed in four (4) phases
- 1,250 square feet per office space
- The architectural façade will consist of large, fixed glass windows, dry stacked stone columns, dry stacked stone up to three (3) feet of height on the buildings. Hardie siding for the front and steel panels (leaf green color) on the sides.
- Office, commercial and /or industrial uses are permitted in the PUD development.

# RECOMMENDATIONS

Should the Planning Commission choose to grant the amended existing site plan, the following conditions are recommended by the Planning Department:

- 1. Development will abide by the Highway Business District zoning ordinance and Article VIII. Buffer, Landscape, Screening and Open Space Requirements ordinance.
- 2. Architectural façade will consist of:
  - a. Hardie siding on the front and sides elevations painted earthtone in color
  - b. Steel panels on the rear elevation earthtone in color
  - c. Stone and/or brick water table on front and sides of building
- 3. Work hours will be standard business hours, excluding Sunday.