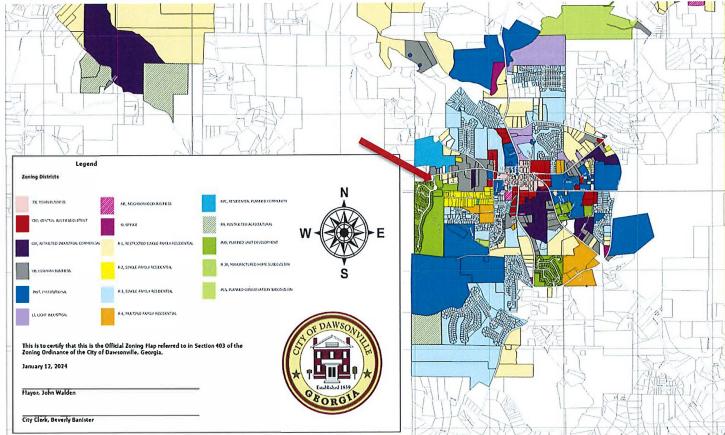

# SURROUNDING PROPERTIES

| Adjacent Land Uses | Existing zoning | Existing Use              |
|--------------------|-----------------|---------------------------|
| North              | HB & County RA  | Commercial & Residential  |
| South              | PUD             | Mixed Use / Residential t |
| East               | R-1             | Residential               |
| West               | County RSR      | Residential Sub-Rural     |

# CURRENT ZONING MAP

4

B¥

|                                                                                                                                                                       | City of Dawsonvi<br>415 Highway 53 East, Su<br>Dawsonville, GA 305<br>(706) 265-3256                                                                | te 100                                                                                              | Zoning Amendment<br>Application<br>C24 00135              |
|-----------------------------------------------------------------------------------------------------------------------------------------------------------------------|-----------------------------------------------------------------------------------------------------------------------------------------------------|-----------------------------------------------------------------------------------------------------|-----------------------------------------------------------|
| Application#:                                                                                                                                                         |                                                                                                                                                     |                                                                                                     |                                                           |
|                                                                                                                                                                       | her C. Sipos                                                                                                                                        |                                                                                                     |                                                           |
| Address: 3165 Park Cha                                                                                                                                                | se                                                                                                                                                  | City: Alpharetta,                                                                                   | GA Zip: 30022                                             |
| Cell Phone:                                                                                                                                                           | Email:                                                                                                                                              |                                                                                                     |                                                           |
| Signature(s)                                                                                                                                                          |                                                                                                                                                     |                                                                                                     | Date                                                      |
| Property Address: 39 Creek                                                                                                                                            | stone Lane                                                                                                                                          |                                                                                                     |                                                           |
| Directionsto Property from City H                                                                                                                                     | all: Right on Hwy-53-0.5 Mi.                                                                                                                        |                                                                                                     | a-bout at Old Courthouse;<br>D; 3.3 Ac. Parcel along Left |
| Tax Map Parcel #:083-020                                                                                                                                              |                                                                                                                                                     | Cur                                                                                                 | rent Zoning:PUD                                           |
| LandLot(s): 34, 35, 36, 37                                                                                                                                            |                                                                                                                                                     | sonville-02 Sec                                                                                     | stion:                                                    |
| Subdivision Name: HV Cc                                                                                                                                               | ochran S/D                                                                                                                                          | 000                                                                                                 | Lot#                                                      |
| Acres: 3.347                                                                                                                                                          |                                                                                                                                                     | NT                                                                                                  | and the state of the state of the second                  |
|                                                                                                                                                                       |                                                                                                                                                     | 10lfyes, prov                                                                                       | lde ZA#                                                   |
| Proposed use of property if rezone<br>Residential #of lots <u>proposed:</u>                                                                                           |                                                                                                                                                     |                                                                                                     | k space & Inventory Storage<br>(Include Conceptual Plan)  |
| lf Commercial: total building and<br>Utilities:(utilities readily availabl<br>Proposed Utilities:(utilities deve                                                      | I/A,ifyes,what<br>ea proposed: <u>20,000 sq ft in 4-</u><br>le at the road frontage): <u>X</u> Water <u>X</u><br>eloper Intends to provide) Water _ | _ Sewer <u>X</u> Electric<br>_ Sewer Electric                                                       | X_Natural Gas<br>c Natural Gas                            |
|                                                                                                                                                                       | s: (Access to the development/area wi                                                                                                               |                                                                                                     |                                                           |
| <ul> <li>Failure to complete a</li> <li>I understand that failu</li> </ul>                                                                                            | Il sections will result in rejection of a<br>ure to appear at a public hearing may                                                                  | pplication and unne                                                                                 |                                                           |
| X Christopher C.                                                                                                                                                      | Signes dotoop verilied<br>66/04/24 10:02 AM EDT<br>DBBE:GGEN.WGT5-QNPA<br>ture of App licant                                                        |                                                                                                     | 06/04/2024                                                |
| Signa                                                                                                                                                                 | ture of Applicant                                                                                                                                   |                                                                                                     | Date                                                      |
| Office Use Only<br>Date Complete d Application<br>Date of Planning Commiss<br>Date of City Council Meetin<br>Date of City Council Meetin<br>Approved by Planning Corr | ng: 07.15.2024                                                                                                                                      | Amount Pald: \$<br>Dates Advertised:<br>Rescheduled for ne<br>A pgroved b yCit yC<br>Postponed: YES | xt Meetin g:                                              |
| JUN 0 5 2024                                                                                                                                                          |                                                                                                                                                     |                                                                                                     | revised 01.31.2023                                        |